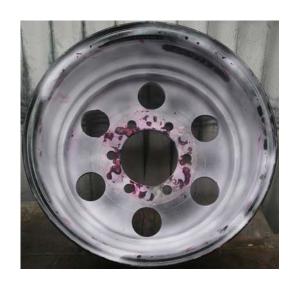

#### Introduction

A 9Jx17 Steel Wheel 6 stud on 170 pcd Part Number 517.097.010 was provided to ROH MTL for testing. The wheel is from Goanna Tracks Overland Vehicles Pty Ltd. Testing was conducted to SAE J328 for 1950 kg wheel load. Minimum test cycles is 400 000.

## **Testing**

Radial Fatigue Test

| Load    | Cycles    | Result     |
|---------|-----------|------------|
| 1950 kg | 1 000 000 | No cracks. |

#### Conclusion

13/8/2018

The wheel meets the requirement of SAEJ328 at 1950 kg for radial fatigue, and is suitable for road use with up to a 131 load rated tyre.

Hans Salupalu
Mechanical Testing Laboratory