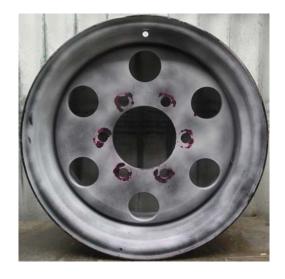

#### Introduction

A 9Jx17 Steel Wheel 6 stud on 170 pcd Part Number 517.097.010 was provided to ROH MTL for testing. The wheel is from Goanna Tracks Overland Vehicles Pty Ltd. Testing was conducted to SAE J328 for 1950 kg wheel load. Minimum test cycles is 400 000.

## **Testing**

Radial Fatigue Test

| Load    | Cycles    | Result     |
|---------|-----------|------------|
| 1950 kg | 1 000 000 | No cracks. |

#### Conclusion

13/8/2018

The wheel meets the requirement of SAEJ328 at 1950 kg for radial fatigue, and is suitable for road use with up to a 131 load rated tyre.

Hans Salupalu
Mechanical Testing Laboratory